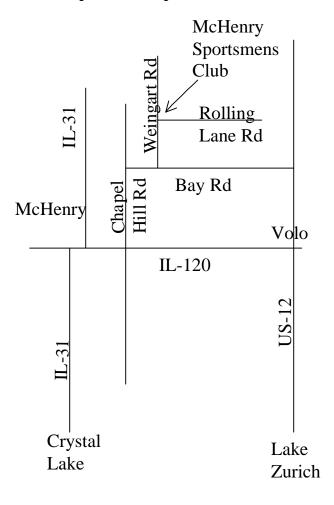

## **Directions to McHenry Sportsmens Club**

From intersection of IL-31 and IL-120 in McHenry proceed east on IL-120 to Chapel Hill Road (Shell Station) and turn Left (north). Turn Right (east) on Bay Road. Turn Left (north) on Weingart Road. Club is on the northeast corner of Weingart and Rolling Lane Road.